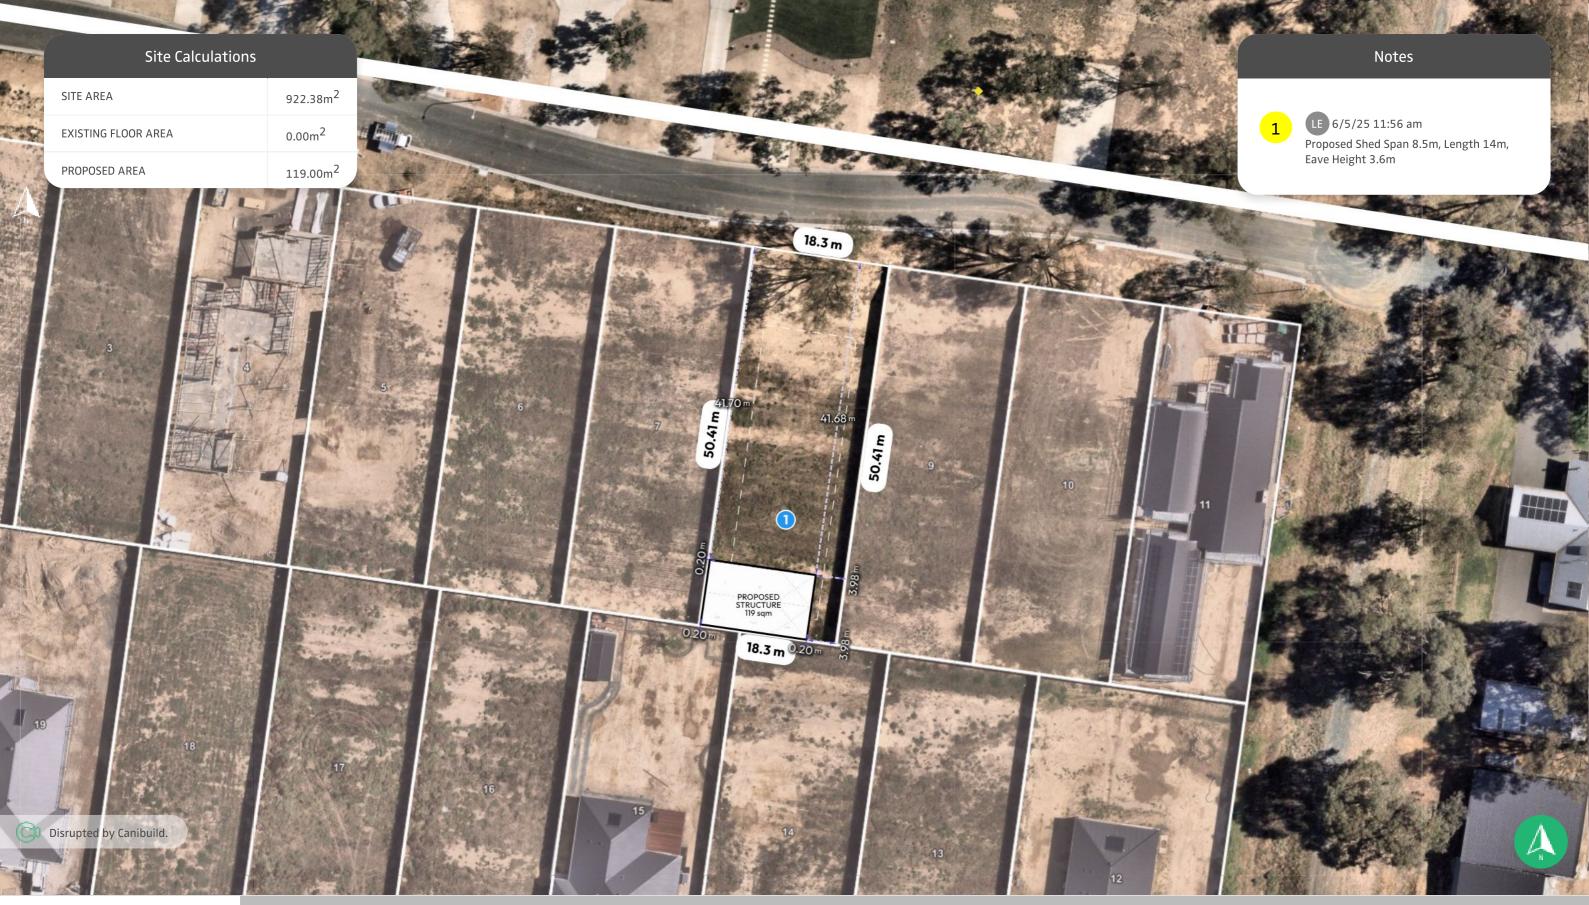

ALL DIMENSIONS ARE IN METRES. DO NOT SCALE FROM PLANS.

| Client | Dhone | 041 | 7299 | Q |
|--------|-------|-----|------|---|

Generated by Leisa Evans info@remsheds.com.au

Phone +61428842157

Sheet Name
Site Plan

Sheet no.

Lic no.

Job no.

Property Details

40 Warden St. Moama, NSW 27

40 Warden St, Moama, NSW 2731, Australia Lot/DP: 8/-/DP1280160 **Design** Scott Schmidt

06/05/2025

Signature

## Property Details

40 Warden St, Moama, NSW 2731, Australia Lot/DP: 8/-/DP1280160

Sheet Name Site Plan

Sheet no.

Lic no. Job no.

Design Scott Schmidt

1 st version date: 06/05/2025 06/05/2025

Current version date: Version #